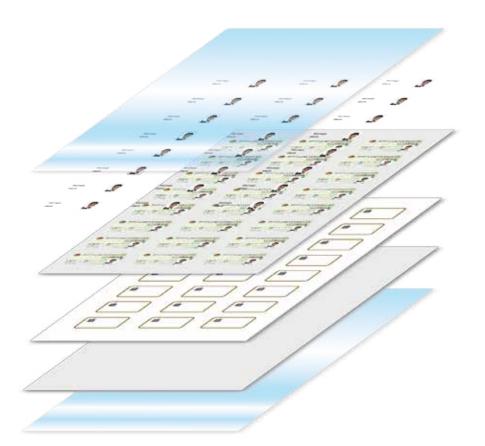

# FORGERY-PROOF CARD DESIGN

Forgery-proof personalization under the transparent overlay. We are able to produce large quantities of ID-cards within a few days. The personalization is realized directly onto the sheet - optionally in colour - and is protected by a transparent overlay.

With a daily capacity of hundred thousand personalized identity cards VARIUSCARD is well prepared to manage large volumes in a short period of time. By protecting the data with an additional transparent overlay it is nearly impossible to manipulate the personalization.

#### Personalization directly on the sheet

#### Transparent Overlay

<u>Secure Personalization</u> optionally in colour

Printed Layer frontside

<u>Core Layer</u> optionally with Chip

Printed Layer backside

<u>Transparent Overlay</u>