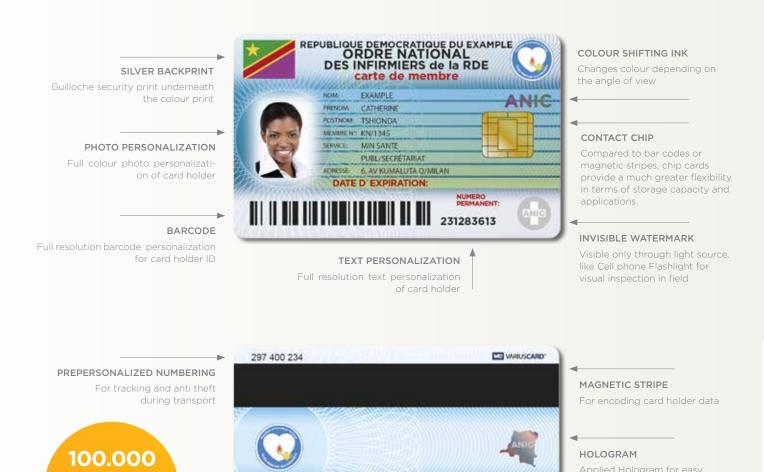

#### CONTACT CHIP AND HOLOGRAM

Compared to bar codes or magnetic stripes, chip cards provide greater flexibility in terms of storage capacity and applications. Holograms increase the protection against forgery.

ANIC - ANIC -ANIC - ANIC - ANIC ANIC - ANIC - AN

ANIC - ANIC - ANIC - ANIC -

INVISIBLE UV-PRINT Visible only under UV Lamp

for second level inspection