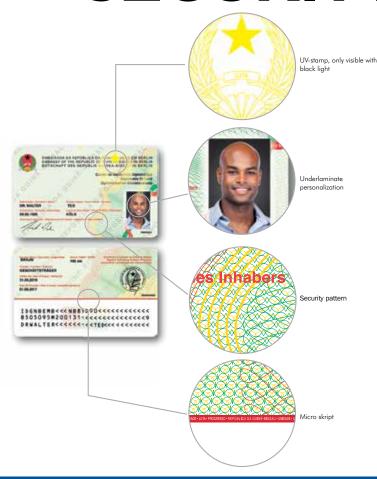

# EMBAIXADA DA REPUBLICA DA GUINE BISSAU EM BERLIN EMBASSY OF THE REPUBLIC OF GUINEA-BISSAU IN BERLIN BOTSCHAFT DER REPUBLIK GUINEA-BISSAU IN BERLIN Cartão de Identificade Diplometic ID Card Diplometic ID Card Diplometic ID Card Diplometic ID Card Compared to Cards provide cards provide cards provide cards provide

#### SECURITY LEVELS AND TECHNOLOGIES

Level 1: Verifying the authenticity of the document visually without any equipment

Level 2: Necessity of devices to check the authenticity of the document

Level 3: Recognizable only with special knowledge and forensic equipment

Level 4: Implemented exclusively by the card vendor

| <b>Printed Security Features</b> | Level |
|----------------------------------|-------|
| Guilloches                       | 1     |
| Iris Print                       | 1     |
| Microtext                        | 2     |
| UV-print                         | 2     |
| Colour shifting ink              | 1-2   |
| Watermark                        | 1-2   |
| Copy protection                  | 1     |
| R-Feature                        | 4     |
|                                  |       |

| Applied Security Features Hologram Holographic Stripe Kinegram™ | 1-2<br>1-3<br>1-2 |
|-----------------------------------------------------------------|-------------------|
| Personalized Security                                           |                   |

| Underlaminate Personalization | 1-3 |
|-------------------------------|-----|
| IPI (Hidden image)            | 2   |
| Special Application           |     |
| Surface / Relief              | 1-2 |
| CLI-/MLI-Lense                | 1   |

ANIC - ANIC -ANIC - ANIC - ANIC ANIC - ANIC - AN

ANIC - ANIC - ANIC - ANIC -

INVISIBLE UV-PRINT Visible only under UV Lamp

for second level inspection