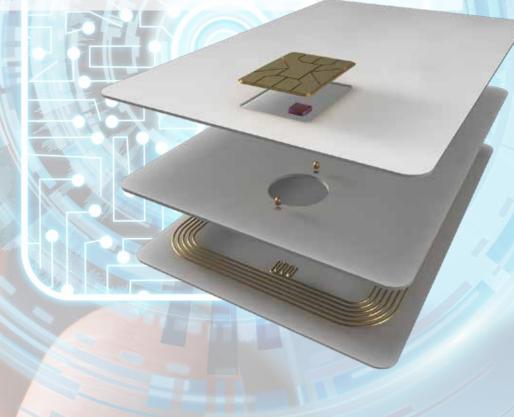

## WE PRODUCE YOUR CHIP CARDS

A chip is the highest level to secure your data on a plastic card. The integration of chip solutions into a plastic card body starts already in the 1980s. Meanwhile the market offers a wide range of different applications based on view core functionalities.

Whether contact based, contactless, hybrid or dual-interface, the interoperability between background-system and chip card is the main key for the development of an appropriated system.

Fortunately the digital world has brought a fast processing in an unprecedented scale and a level of security linked with efficiency and flexibility.

Today's convenient society is expecting smooth working systems and reliable technologies in the daily life. Depending on the purpose, security level and chosen technology, VARIUSCARD is your partner in order to find the right solution.